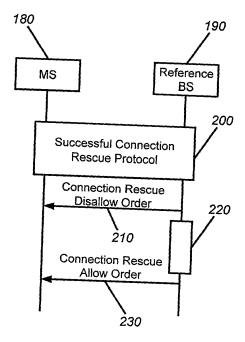

FIG. 10

Inventor: Jason F. HUNZINGER Application No.: Not yet assigned Docket No.: 440402000300

FIG. 13A

FIG. 13B

Inventor: Jason F. HUNZINGER Application No.: Not yet assigned Docket No.: 440402000300

Inventor: Jason F. HUNZINGER Application No.: Not yet assigned Docket No.: 440402000300